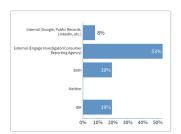

# What methods does your organization use to perform background checks on applicants?

| Response options                                         | Count | Percentage |
|----------------------------------------------------------|-------|------------|
| Internal (Google, Public Records, LinkedIn, etc.)        | 5     | 8%         |
| External (Engage Investigator/Consumer Reporting Agency) | 33    | 53%        |
| Both                                                     | 12    | 19%        |
| Neither                                                  | 0     | 0%         |
| IDK                                                      | 12    | 19%        |