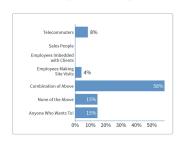

# What type of employees does your organization allow to work remotely?

| Response options                | Count | Percentage          |
|---------------------------------|-------|---------------------|
| Telecommuters                   | 4     | 8%                  |
| Bases cresophotions             | 0     | Perc <b>e</b> mtage |
| Employees Imbedded with Clients | 0     | 0%                  |
| Employees Making Site Visits    | 2     | 4%                  |
| Combination of Above            | 28    | 58%                 |
| None of the Above               | 7     | 15%                 |
| Anyone Who Wants To!            | 7     | 15%                 |

Engagement

48 Responses