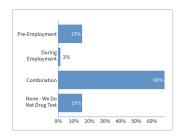

# When does your organization conduct drug testing?

| Response options           | Count | Percentage |
|----------------------------|-------|------------|
| Pre-Employment             | 11    | 15%        |
| During Employment          | 1     | 1%         |
| Combination                | 49    | 68%        |
| None - We Do Not Drug Test | 11    | 15%        |