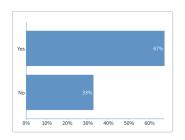

#### Does your organization do social media searches on applicants?

| Response options |  |
|------------------|--|
| Yes              |  |
| No               |  |

| Count | Percentage |
|-------|------------|
| 35    | 67%        |
| 17    | 33%        |

52 Responses 2/28/2018 ACC Golf/Spa