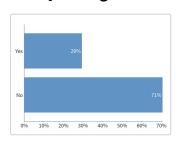

# Does your organization monitor employees' productivity electronically?

| Response options | Count | Percentage |
|------------------|-------|------------|
| Yes              | 15    | 29%        |
| No               | 36    | 71%        |

51 Responses